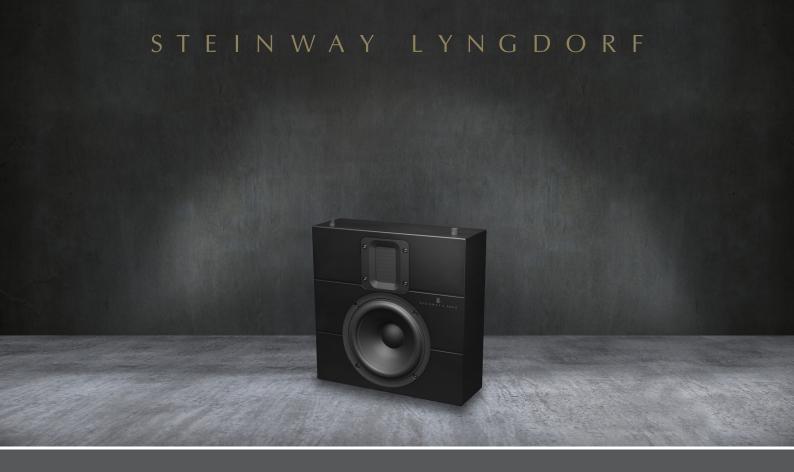

## Steinway & Sons

**\\\-16** 

The In-Wall series speakers are specifically designed to be placed behind acoustically transparent screens, fabric panels, and metal mesh grills. With invisible presence, the In-Wall series offers exceptional performance, versatility, and unbeatable appeal. This series can be mixed-and-matched with any other item in our product range while maintaining the outstanding performance of each individual component.

## **IN-WALL SPEAKERS**

With a large cabinet size combined with highly efficient drivers, the IW-15, IW-16, IW-26H and IW-26V in-wall speakers have an overall increased sensitivity, allowing for improved dynamic headroom and sound pressure level (SPL) while using less power.

## **SPECIFICATIONS**

**Description:** In-wall, in-ceiling speaker

Frequency response: 80 – 22k Hz
Max SPL @ 1m: 114 dB
Amplification needed: 1 channel

**Dimensions (H x W x D):** 28.6 x 28.6 x 9.5 cm /

11.2 x 11.2 x 3.7 in